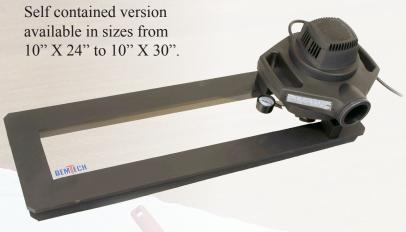

## STOCK MODELS & SPECIFICATIONS

|                                                                                                                                                                                                                                                                                                                                                                                                                                                                                                                                                                                                                                                                                                                                                                                                                                                                                                                                                                                                                                                                                                                                                                                                                                                                                                                                                                                                                                                                                                                                                                                                                                                                                                                                                                                                                                                                                                                                                                                                                                                                                                                                | M 11N 1                                        | G:                           | M DCI                    |
|--------------------------------------------------------------------------------------------------------------------------------------------------------------------------------------------------------------------------------------------------------------------------------------------------------------------------------------------------------------------------------------------------------------------------------------------------------------------------------------------------------------------------------------------------------------------------------------------------------------------------------------------------------------------------------------------------------------------------------------------------------------------------------------------------------------------------------------------------------------------------------------------------------------------------------------------------------------------------------------------------------------------------------------------------------------------------------------------------------------------------------------------------------------------------------------------------------------------------------------------------------------------------------------------------------------------------------------------------------------------------------------------------------------------------------------------------------------------------------------------------------------------------------------------------------------------------------------------------------------------------------------------------------------------------------------------------------------------------------------------------------------------------------------------------------------------------------------------------------------------------------------------------------------------------------------------------------------------------------------------------------------------------------------------------------------------------------------------------------------------------------|------------------------------------------------|------------------------------|--------------------------|
|                                                                                                                                                                                                                                                                                                                                                                                                                                                                                                                                                                                                                                                                                                                                                                                                                                                                                                                                                                                                                                                                                                                                                                                                                                                                                                                                                                                                                                                                                                                                                                                                                                                                                                                                                                                                                                                                                                                                                                                                                                                                                                                                | Model Number                                   | Size                         | Max PSI                  |
|                                                                                                                                                                                                                                                                                                                                                                                                                                                                                                                                                                                                                                                                                                                                                                                                                                                                                                                                                                                                                                                                                                                                                                                                                                                                                                                                                                                                                                                                                                                                                                                                                                                                                                                                                                                                                                                                                                                                                                                                                                                                                                                                | VP-180SC-24C                                   | 10''x24''                    | Up to 4 inches of Hg     |
|                                                                                                                                                                                                                                                                                                                                                                                                                                                                                                                                                                                                                                                                                                                                                                                                                                                                                                                                                                                                                                                                                                                                                                                                                                                                                                                                                                                                                                                                                                                                                                                                                                                                                                                                                                                                                                                                                                                                                                                                                                                                                                                                |                                                | (25x60cm)                    | (2psi)                   |
| 1282                                                                                                                                                                                                                                                                                                                                                                                                                                                                                                                                                                                                                                                                                                                                                                                                                                                                                                                                                                                                                                                                                                                                                                                                                                                                                                                                                                                                                                                                                                                                                                                                                                                                                                                                                                                                                                                                                                                                                                                                                                                                                                                           | Self Contained 110V                            | ,                            |                          |
|                                                                                                                                                                                                                                                                                                                                                                                                                                                                                                                                                                                                                                                                                                                                                                                                                                                                                                                                                                                                                                                                                                                                                                                                                                                                                                                                                                                                                                                                                                                                                                                                                                                                                                                                                                                                                                                                                                                                                                                                                                                                                                                                | VID 10000 200                                  | 102 202                      | TI A A : 1 CII           |
|                                                                                                                                                                                                                                                                                                                                                                                                                                                                                                                                                                                                                                                                                                                                                                                                                                                                                                                                                                                                                                                                                                                                                                                                                                                                                                                                                                                                                                                                                                                                                                                                                                                                                                                                                                                                                                                                                                                                                                                                                                                                                                                                | VP-180SC-30C                                   | 10"x30"                      | Up to 4 inches of Hg     |
| 050                                                                                                                                                                                                                                                                                                                                                                                                                                                                                                                                                                                                                                                                                                                                                                                                                                                                                                                                                                                                                                                                                                                                                                                                                                                                                                                                                                                                                                                                                                                                                                                                                                                                                                                                                                                                                                                                                                                                                                                                                                                                                                                            | 0.100 4 : 1.11007                              | (25x75cm)                    | (2psi)                   |
| miles                                                                                                                                                                                                                                                                                                                                                                                                                                                                                                                                                                                                                                                                                                                                                                                                                                                                                                                                                                                                                                                                                                                                                                                                                                                                                                                                                                                                                                                                                                                                                                                                                                                                                                                                                                                                                                                                                                                                                                                                                                                                                                                          | Self Contained 110V                            |                              |                          |
|                                                                                                                                                                                                                                                                                                                                                                                                                                                                                                                                                                                                                                                                                                                                                                                                                                                                                                                                                                                                                                                                                                                                                                                                                                                                                                                                                                                                                                                                                                                                                                                                                                                                                                                                                                                                                                                                                                                                                                                                                                                                                                                                | VP-180SC-24C.2                                 | 10"x24"                      | Up to 4 inches of Hg     |
|                                                                                                                                                                                                                                                                                                                                                                                                                                                                                                                                                                                                                                                                                                                                                                                                                                                                                                                                                                                                                                                                                                                                                                                                                                                                                                                                                                                                                                                                                                                                                                                                                                                                                                                                                                                                                                                                                                                                                                                                                                                                                                                                | ,1110000 2.0.2                                 | (25x60cm)                    | (2psi)                   |
|                                                                                                                                                                                                                                                                                                                                                                                                                                                                                                                                                                                                                                                                                                                                                                                                                                                                                                                                                                                                                                                                                                                                                                                                                                                                                                                                                                                                                                                                                                                                                                                                                                                                                                                                                                                                                                                                                                                                                                                                                                                                                                                                | Self Contained 220V                            | (238000111)                  | (-F**)                   |
|                                                                                                                                                                                                                                                                                                                                                                                                                                                                                                                                                                                                                                                                                                                                                                                                                                                                                                                                                                                                                                                                                                                                                                                                                                                                                                                                                                                                                                                                                                                                                                                                                                                                                                                                                                                                                                                                                                                                                                                                                                                                                                                                |                                                |                              |                          |
|                                                                                                                                                                                                                                                                                                                                                                                                                                                                                                                                                                                                                                                                                                                                                                                                                                                                                                                                                                                                                                                                                                                                                                                                                                                                                                                                                                                                                                                                                                                                                                                                                                                                                                                                                                                                                                                                                                                                                                                                                                                                                                                                | VP-180SC-30C.2                                 | 10"x30"                      | Up to 4 inches of Hg     |
| 0                                                                                                                                                                                                                                                                                                                                                                                                                                                                                                                                                                                                                                                                                                                                                                                                                                                                                                                                                                                                                                                                                                                                                                                                                                                                                                                                                                                                                                                                                                                                                                                                                                                                                                                                                                                                                                                                                                                                                                                                                                                                                                                              |                                                | (25x75cm)                    | (2psi)                   |
| with a                                                                                                                                                                                                                                                                                                                                                                                                                                                                                                                                                                                                                                                                                                                                                                                                                                                                                                                                                                                                                                                                                                                                                                                                                                                                                                                                                                                                                                                                                                                                                                                                                                                                                                                                                                                                                                                                                                                                                                                                                                                                                                                         | Self Contained 220V                            |                              |                          |
|                                                                                                                                                                                                                                                                                                                                                                                                                                                                                                                                                                                                                                                                                                                                                                                                                                                                                                                                                                                                                                                                                                                                                                                                                                                                                                                                                                                                                                                                                                                                                                                                                                                                                                                                                                                                                                                                                                                                                                                                                                                                                                                                | VP-180-30C                                     | 1022-2022                    | Un to 20 in abox of U.s. |
| 0161                                                                                                                                                                                                                                                                                                                                                                                                                                                                                                                                                                                                                                                                                                                                                                                                                                                                                                                                                                                                                                                                                                                                                                                                                                                                                                                                                                                                                                                                                                                                                                                                                                                                                                                                                                                                                                                                                                                                                                                                                                                                                                                           |                                                | 10"x30"                      | Up to 20 inches of Hg    |
| nospea                                                                                                                                                                                                                                                                                                                                                                                                                                                                                                                                                                                                                                                                                                                                                                                                                                                                                                                                                                                                                                                                                                                                                                                                                                                                                                                                                                                                                                                                                                                                                                                                                                                                                                                                                                                                                                                                                                                                                                                                                                                                                                                         | Requires Outside Vacuum Source                 | (25x75cm)                    | (10psi)                  |
|                                                                                                                                                                                                                                                                                                                                                                                                                                                                                                                                                                                                                                                                                                                                                                                                                                                                                                                                                                                                                                                                                                                                                                                                                                                                                                                                                                                                                                                                                                                                                                                                                                                                                                                                                                                                                                                                                                                                                                                                                                                                                                                                | vacuum Source                                  |                              |                          |
|                                                                                                                                                                                                                                                                                                                                                                                                                                                                                                                                                                                                                                                                                                                                                                                                                                                                                                                                                                                                                                                                                                                                                                                                                                                                                                                                                                                                                                                                                                                                                                                                                                                                                                                                                                                                                                                                                                                                                                                                                                                                                                                                | VP-180-24C                                     | 10"x24"                      | Up to 20 inches of Hg    |
| 70 1                                                                                                                                                                                                                                                                                                                                                                                                                                                                                                                                                                                                                                                                                                                                                                                                                                                                                                                                                                                                                                                                                                                                                                                                                                                                                                                                                                                                                                                                                                                                                                                                                                                                                                                                                                                                                                                                                                                                                                                                                                                                                                                           | Requires Outside                               | $(25\times60\text{cm})$      | (10psi)                  |
| miles                                                                                                                                                                                                                                                                                                                                                                                                                                                                                                                                                                                                                                                                                                                                                                                                                                                                                                                                                                                                                                                                                                                                                                                                                                                                                                                                                                                                                                                                                                                                                                                                                                                                                                                                                                                                                                                                                                                                                                                                                                                                                                                          | Vacuum Source                                  | (238000111)                  | ( · F · )                |
|                                                                                                                                                                                                                                                                                                                                                                                                                                                                                                                                                                                                                                                                                                                                                                                                                                                                                                                                                                                                                                                                                                                                                                                                                                                                                                                                                                                                                                                                                                                                                                                                                                                                                                                                                                                                                                                                                                                                                                                                                                                                                                                                |                                                |                              |                          |
| ( 1000                                                                                                                                                                                                                                                                                                                                                                                                                                                                                                                                                                                                                                                                                                                                                                                                                                                                                                                                                                                                                                                                                                                                                                                                                                                                                                                                                                                                                                                                                                                                                                                                                                                                                                                                                                                                                                                                                                                                                                                                                                                                                                                         | VP-90-12C (Inside Corner)                      | 6"x6"x12"                    | Up to 20 inches of Hg    |
|                                                                                                                                                                                                                                                                                                                                                                                                                                                                                                                                                                                                                                                                                                                                                                                                                                                                                                                                                                                                                                                                                                                                                                                                                                                                                                                                                                                                                                                                                                                                                                                                                                                                                                                                                                                                                                                                                                                                                                                                                                                                                                                                | Requires Outside                               | (15x15x30cm)                 | (10psi)                  |
| and the same of th | Vacuum Source                                  |                              |                          |
|                                                                                                                                                                                                                                                                                                                                                                                                                                                                                                                                                                                                                                                                                                                                                                                                                                                                                                                                                                                                                                                                                                                                                                                                                                                                                                                                                                                                                                                                                                                                                                                                                                                                                                                                                                                                                                                                                                                                                                                                                                                                                                                                | VD 00 19C (Inside Comme)                       | 6"x6"x18"                    | Up to 20 inches of Hg    |
|                                                                                                                                                                                                                                                                                                                                                                                                                                                                                                                                                                                                                                                                                                                                                                                                                                                                                                                                                                                                                                                                                                                                                                                                                                                                                                                                                                                                                                                                                                                                                                                                                                                                                                                                                                                                                                                                                                                                                                                                                                                                                                                                | VP-90-18C (Inside Corner)                      |                              | 1                        |
| matter.                                                                                                                                                                                                                                                                                                                                                                                                                                                                                                                                                                                                                                                                                                                                                                                                                                                                                                                                                                                                                                                                                                                                                                                                                                                                                                                                                                                                                                                                                                                                                                                                                                                                                                                                                                                                                                                                                                                                                                                                                                                                                                                        | Requires Outside Vacuum Source                 | (15x15x45cm)                 | (10psi)                  |
|                                                                                                                                                                                                                                                                                                                                                                                                                                                                                                                                                                                                                                                                                                                                                                                                                                                                                                                                                                                                                                                                                                                                                                                                                                                                                                                                                                                                                                                                                                                                                                                                                                                                                                                                                                                                                                                                                                                                                                                                                                                                                                                                | vacuum Source                                  |                              |                          |
|                                                                                                                                                                                                                                                                                                                                                                                                                                                                                                                                                                                                                                                                                                                                                                                                                                                                                                                                                                                                                                                                                                                                                                                                                                                                                                                                                                                                                                                                                                                                                                                                                                                                                                                                                                                                                                                                                                                                                                                                                                                                                                                                | VENTURY KIT: VP-202-JD-250KIT-A                |                              | Up to 20 inches of Hg    |
|                                                                                                                                                                                                                                                                                                                                                                                                                                                                                                                                                                                                                                                                                                                                                                                                                                                                                                                                                                                                                                                                                                                                                                                                                                                                                                                                                                                                                                                                                                                                                                                                                                                                                                                                                                                                                                                                                                                                                                                                                                                                                                                                | For use with air compressor                    | to convert air pressure into | (10psi)                  |
|                                                                                                                                                                                                                                                                                                                                                                                                                                                                                                                                                                                                                                                                                                                                                                                                                                                                                                                                                                                                                                                                                                                                                                                                                                                                                                                                                                                                                                                                                                                                                                                                                                                                                                                                                                                                                                                                                                                                                                                                                                                                                                                                | vacuum to supply all non-self contained models |                              | . 1                      |
|                                                                                                                                                                                                                                                                                                                                                                                                                                                                                                                                                                                                                                                                                                                                                                                                                                                                                                                                                                                                                                                                                                                                                                                                                                                                                                                                                                                                                                                                                                                                                                                                                                                                                                                                                                                                                                                                                                                                                                                                                                                                                                                                | Tr y                                           |                              |                          |