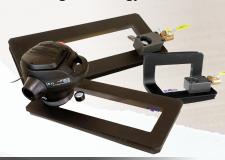

## V-PLATE

For non-destructive vacuum testing of welded geomembrane seams.

The latest in vacuum testing technology.

Exclusive control box with valve to turn vacuum supply on and off. Sturdy PVC block protects gauge.

Call today for more information.

(888) 324-WELD (model specifications on back)

DEM EGH

The Revolutionary New V-Plate is...

**Light:** Making it easy to move from one test to the next with very little effort.

Flexible: Easily creating an initial vacuum seal over uneven areas and wrinkles.

Low Profile: Preventing liner from pulling up into the chamber, damaging the material.

Economical: Low cost replacement sight plates available with pre-attached foam gaskets.

Versatile: The V-Plate can be used with a vacuum pump or an air compressor and can be ordered in just

about any size or shape to fit your testing application.

Contact us for information on available sizes and shapes.