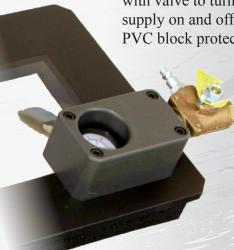

## V-PLATE

For non-destructive vacuum testing of welded geomembrane seams.

The latest in vacuum testing technology.

Exclusive control box with valve to turn vacuum supply on and off. Sturdy PVC block protects gauge.